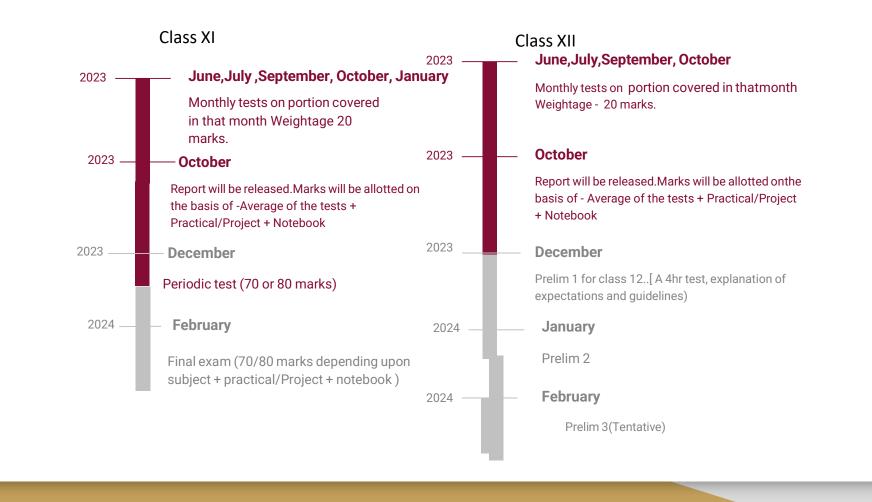

## More About the Class Tests

| Term 1 - XI and XII                                |                                          |                 |                        |          |       |  |  |  |
|----------------------------------------------------|------------------------------------------|-----------------|------------------------|----------|-------|--|--|--|
| Subjects                                           | Tests(June,<br>July and<br>September)    | Converted<br>to | Practical/<br>Project  | Notebook | Total |  |  |  |
| English                                            | 3 x 20 marks=<br>60                      | 70              | 20(ASL)                | 10       | 100   |  |  |  |
| Math/Applied Math                                  | 3 x 20 marks=<br>60                      | 70              | 20( Project +<br>Viva) | 10       | 100   |  |  |  |
| Physics,Chemistry,<br>Biology,IP,EP,<br>Psychology | 3 x 20 marks=<br>60                      | 60              | 30                     | 10       | 100   |  |  |  |
| Accountancy,<br>Economics,Bst,<br>History          | 3 x 20 marks=<br>60                      | 70              | 20( Project )          | 10       | 100   |  |  |  |
| Painting                                           | Assignments<br>(20 marks<br>each x3) =60 | 30              | 70                     | -        | 100   |  |  |  |

| Term 2- XI                                                        |                                              |                  |              |                                                 |               |                  |                        |              |       |
|-------------------------------------------------------------------|----------------------------------------------|------------------|--------------|-------------------------------------------------|---------------|------------------|------------------------|--------------|-------|
| Subjects                                                          | October<br>Test<br>(converted<br>to 5 marks) | December<br>Test | Converted to | January<br>Test<br>(converted<br>to 5<br>marks) | Final<br>Exam | Convert<br>ed to | Practical/<br>Project  | Note<br>book | Total |
| English                                                           | 20                                           | 80               | 20           | 20                                              | 80            | 40               | 20(ASL)                | 10           | 100   |
| Math/Applied<br>Math<br>Accountancy,<br>Economics,Bst,<br>History | 20                                           | 80               | 20           | 20                                              | 80            | 40               | 20( Project +<br>Viva) | 10           | 100   |
| Physics,Chemi<br>stry,Biology,IP,<br>EP,<br>Psychology            | 20                                           | 70               | 20           | 20                                              | 70            | 30               | 30                     | 10           | 100   |
| Painting                                                          | 20                                           | 30               | 10           | 20                                              | 30            | 10               | 70                     | -            | 100   |

## Term 2- XII

| Subjects                                                       | October<br>Test | December<br>Prelim I | January<br>Prelim II | February<br>Prelim III |
|----------------------------------------------------------------|-----------------|----------------------|----------------------|------------------------|
| English                                                        | 20              | 80                   | 80                   | 80                     |
| Math/Applied Math<br>Accountancy,<br>Economics,Bst,<br>History | 20              | 80                   | 80                   | 80                     |
| Physics,Chemistry,Biology,IP,<br>EP,<br>Psychology             | 20              | 70                   | 70                   | 70                     |
| Painting                                                       | 20              | 30                   | 30                   | 30                     |

## **IMPORTANT POINTS TO NOTE**

- It is mandatory for all the students of Classes XI and XII to appear for the monthly/class tests for every subject.
- No retest will be conducted for the class tests in any case.
- Class XII students who have opted for Mathematics, the best of the two between average of all the class tests(from June to October) and the Prelim II scores will be uploaded on the CBSE portal.
- Class tests will be conducted in the subject period itself and the portion will be the concepts covered in a month.
- These tests will be of 20 marks based on the latest CBSE pattern 2023-24.