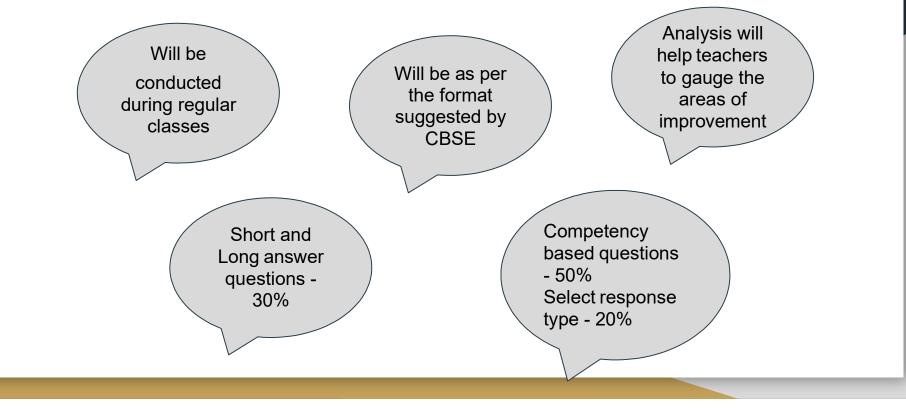

## **IMPORTANT POINTS TO NOTE**

- It is mandatory for all the students of Classes XI and XII to appear for the monthly/class tests for every subject.
- No retest will be conducted for the class tests in any case.
- Class XII students who have opted for Mathematics, the best of the two between average of all the class tests(from June to October) and the Prelim II scores will be uploaded on the CBSE portal.
- Class tests will be conducted in the subject period itself and the portion will be the concepts covered in a month.
- These tests will be of 20 marks based on the latest CBSE pattern 2023-24.